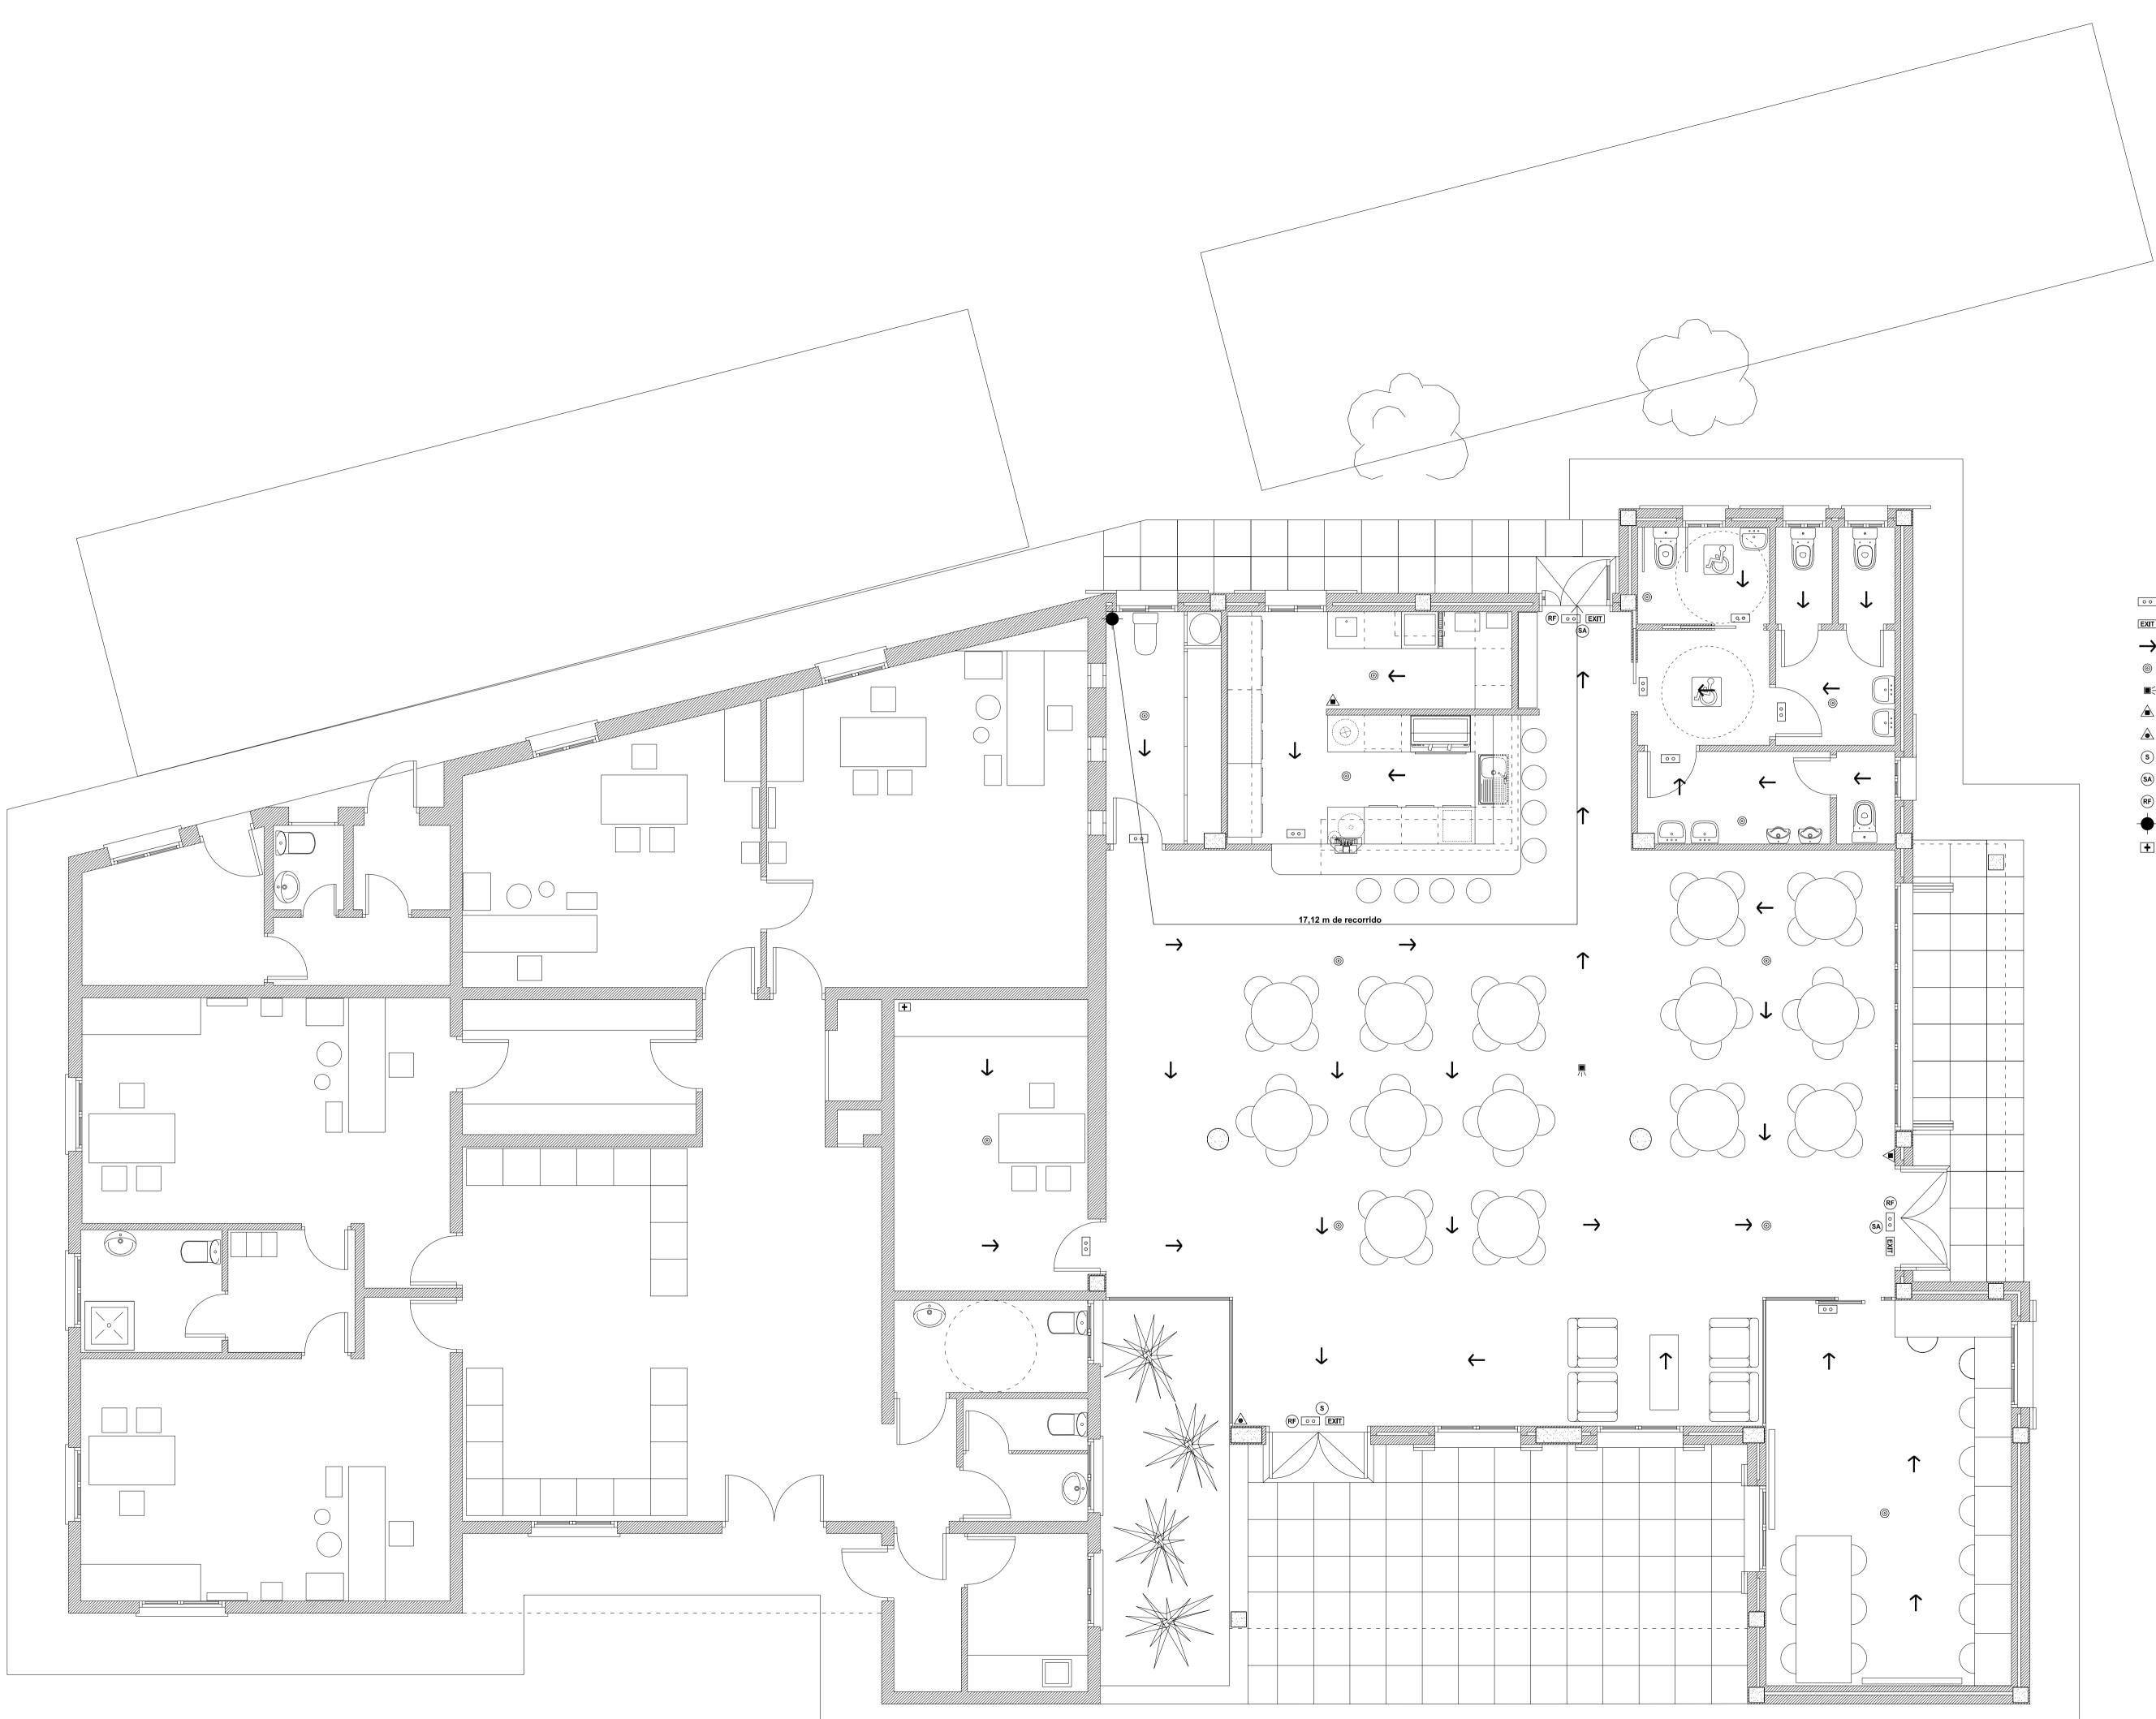

| IN-A1) | Fecha:         |
|--------|----------------|
|        | Octubre / 2013 |

(Firma Cliente)

- 💿 Luz de Emergencia
- EXIT Señalización de Salida
- ightarrow Recorrido
- Detector de Humos
- ■∈ Alarma Acústica
- 🔺 Extintor de Polvo Polivalente
- Extintor de CO2
- s Salida Principal
- 🛯 Salida Alternativa
- 📧 Puerta Resistencia al Fuego
- Punto más Desfavorable Hasta la Salida
- **+** Botiquin Primeros Auxilios