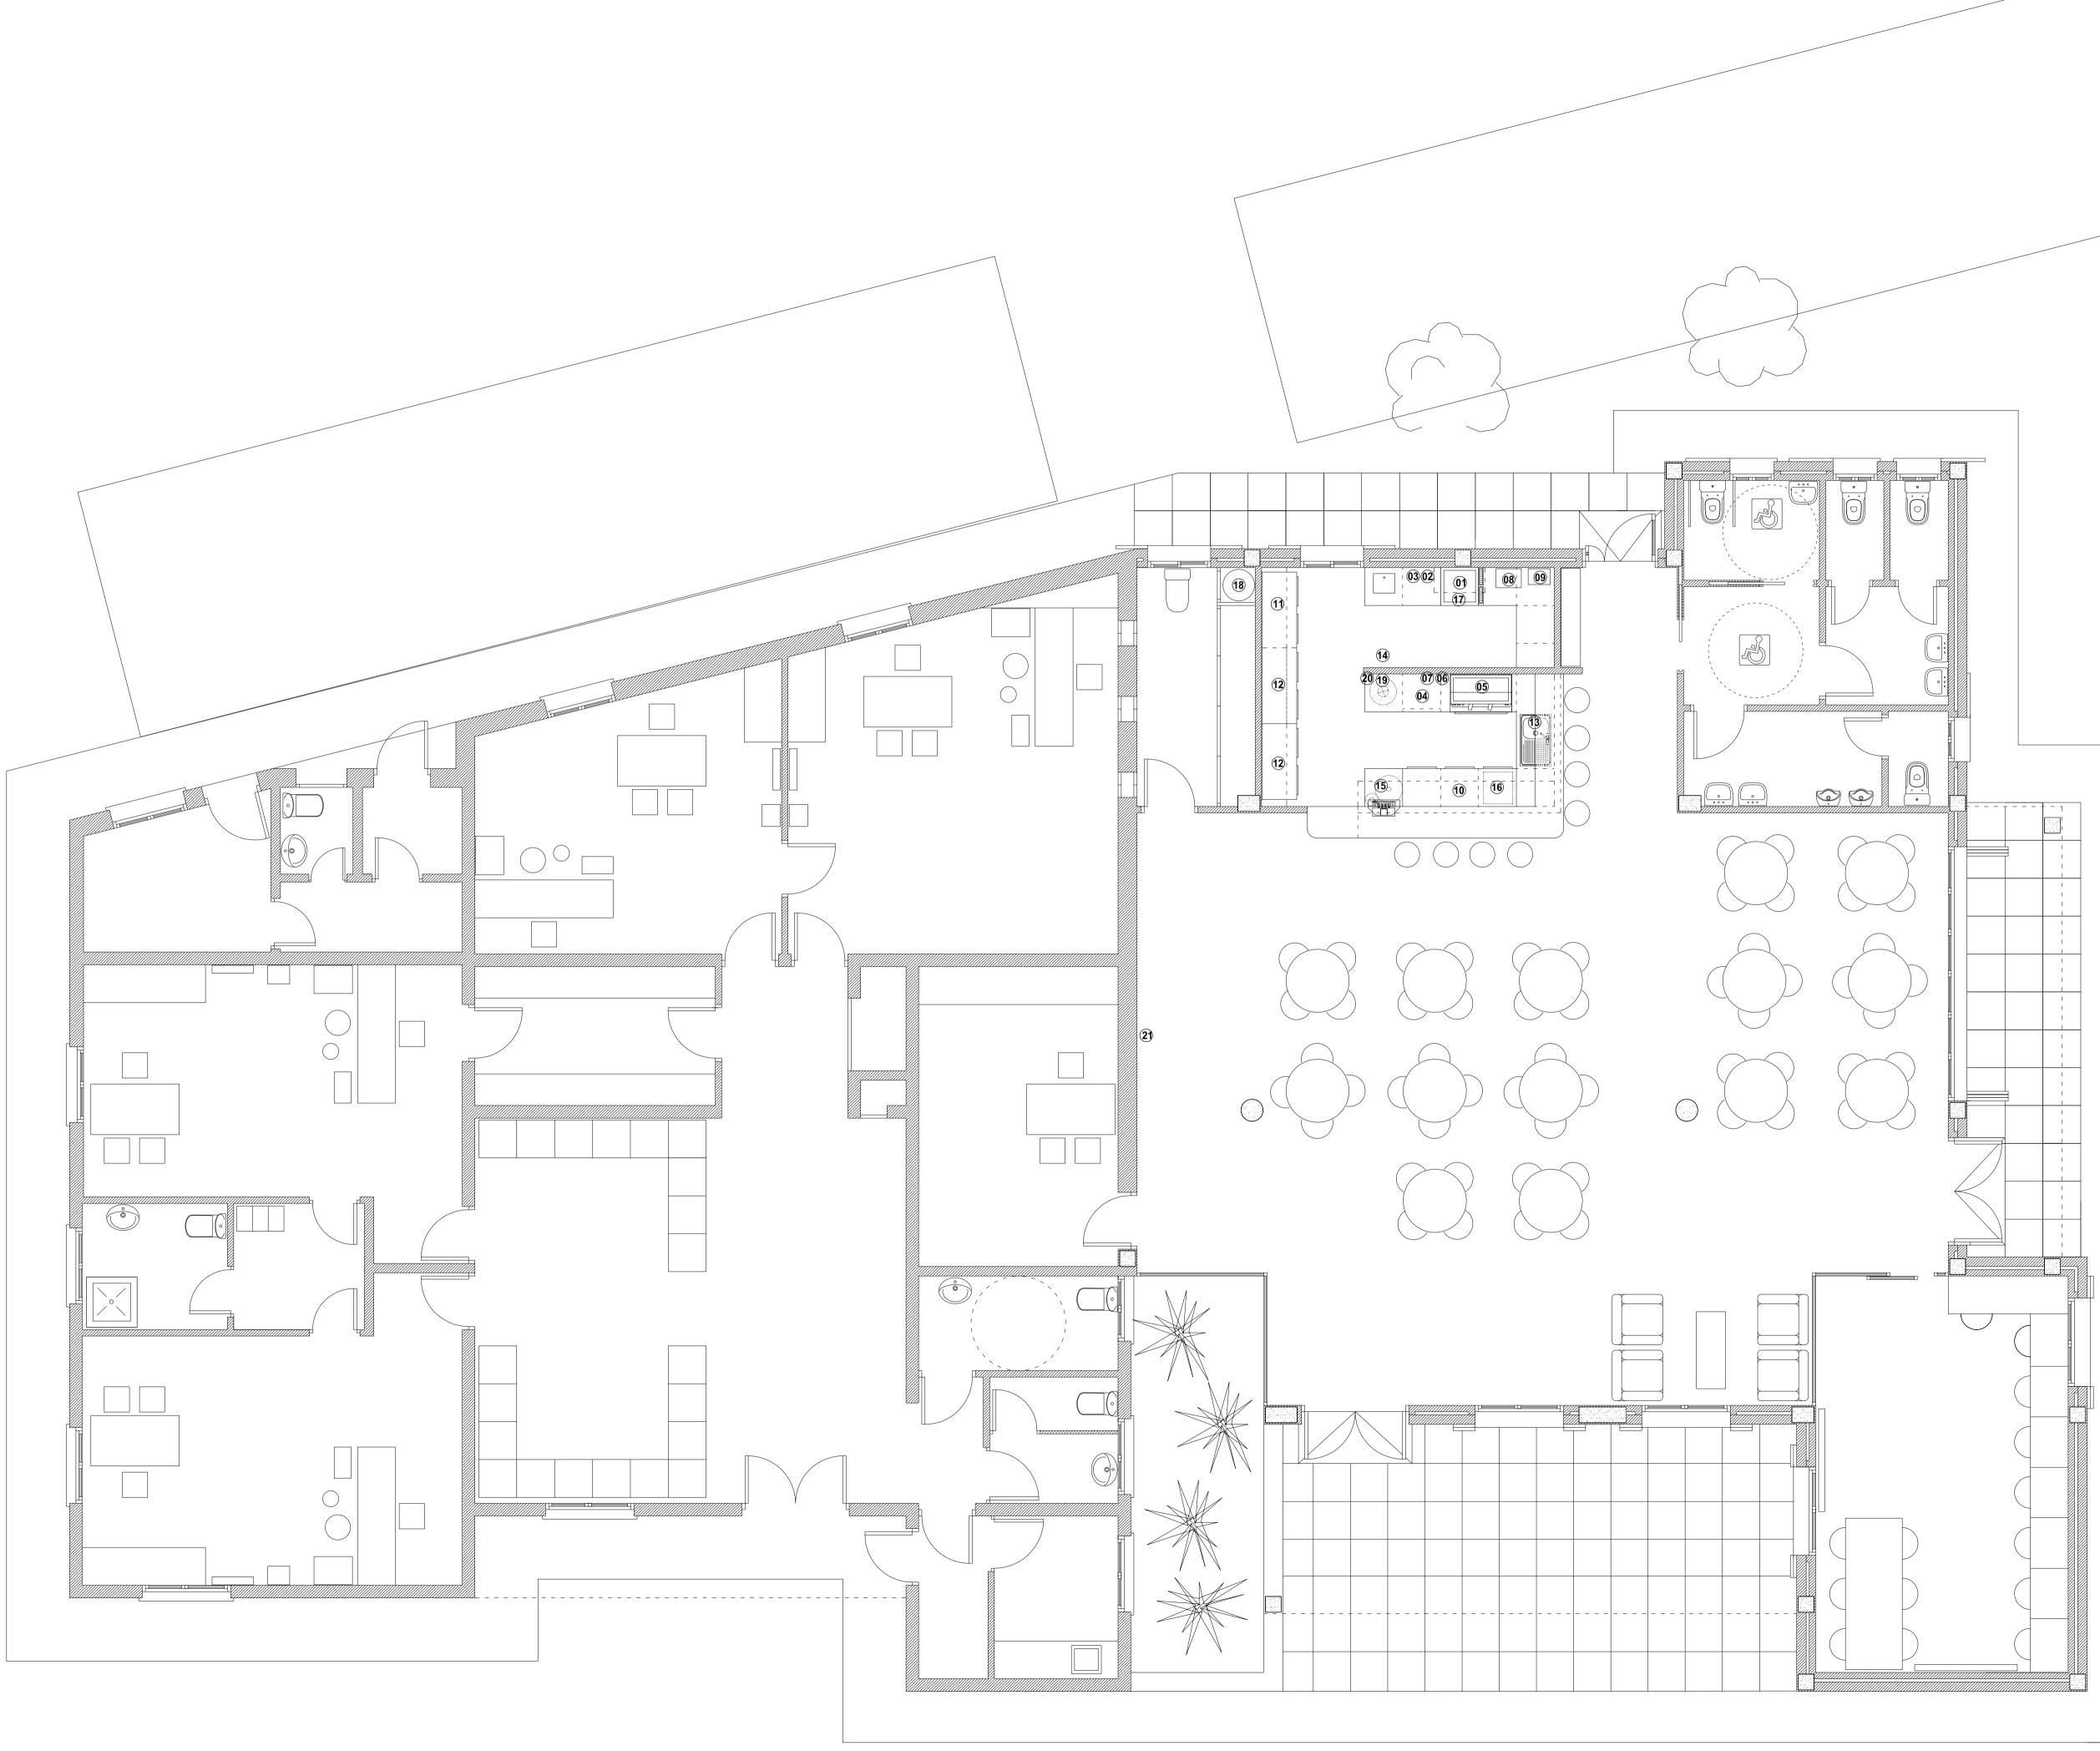

- **CA** Central de Alarma
- *Teclado AlarmaDetector Volumétrico*
- ∠ Sirena de Seguridad
- Altavoz Empotrado en el techo
- Reproductor y Amplificador

- 02 Freidora
- 03 Cortadora
- 04 Lavavajillas
- 05 Cafetera
- 06 Molinillo
- 07 Licuadora 08 Tostadora
- **09** Microondas
- 10 Botellero
- 11 Armario Vertical para Congelación, 2 Puertas 12 Mesa Cámara Frigorífica de Acero Inox. 2 Puertas
- (1) Fregadero en Acero Inox.
- 14 Aparato Anti-insectos
- 15 Serpentin de cerveza
- 16 Fabricador de Cubitos de hielo
- ① Campana Extractora de Humos y Olores
- (18) Acumulador Eléctrico 1500W. 50 Litros para A.C.S.
- 19 Caja Registradora
- 20 Telefono
- 21) Televisor