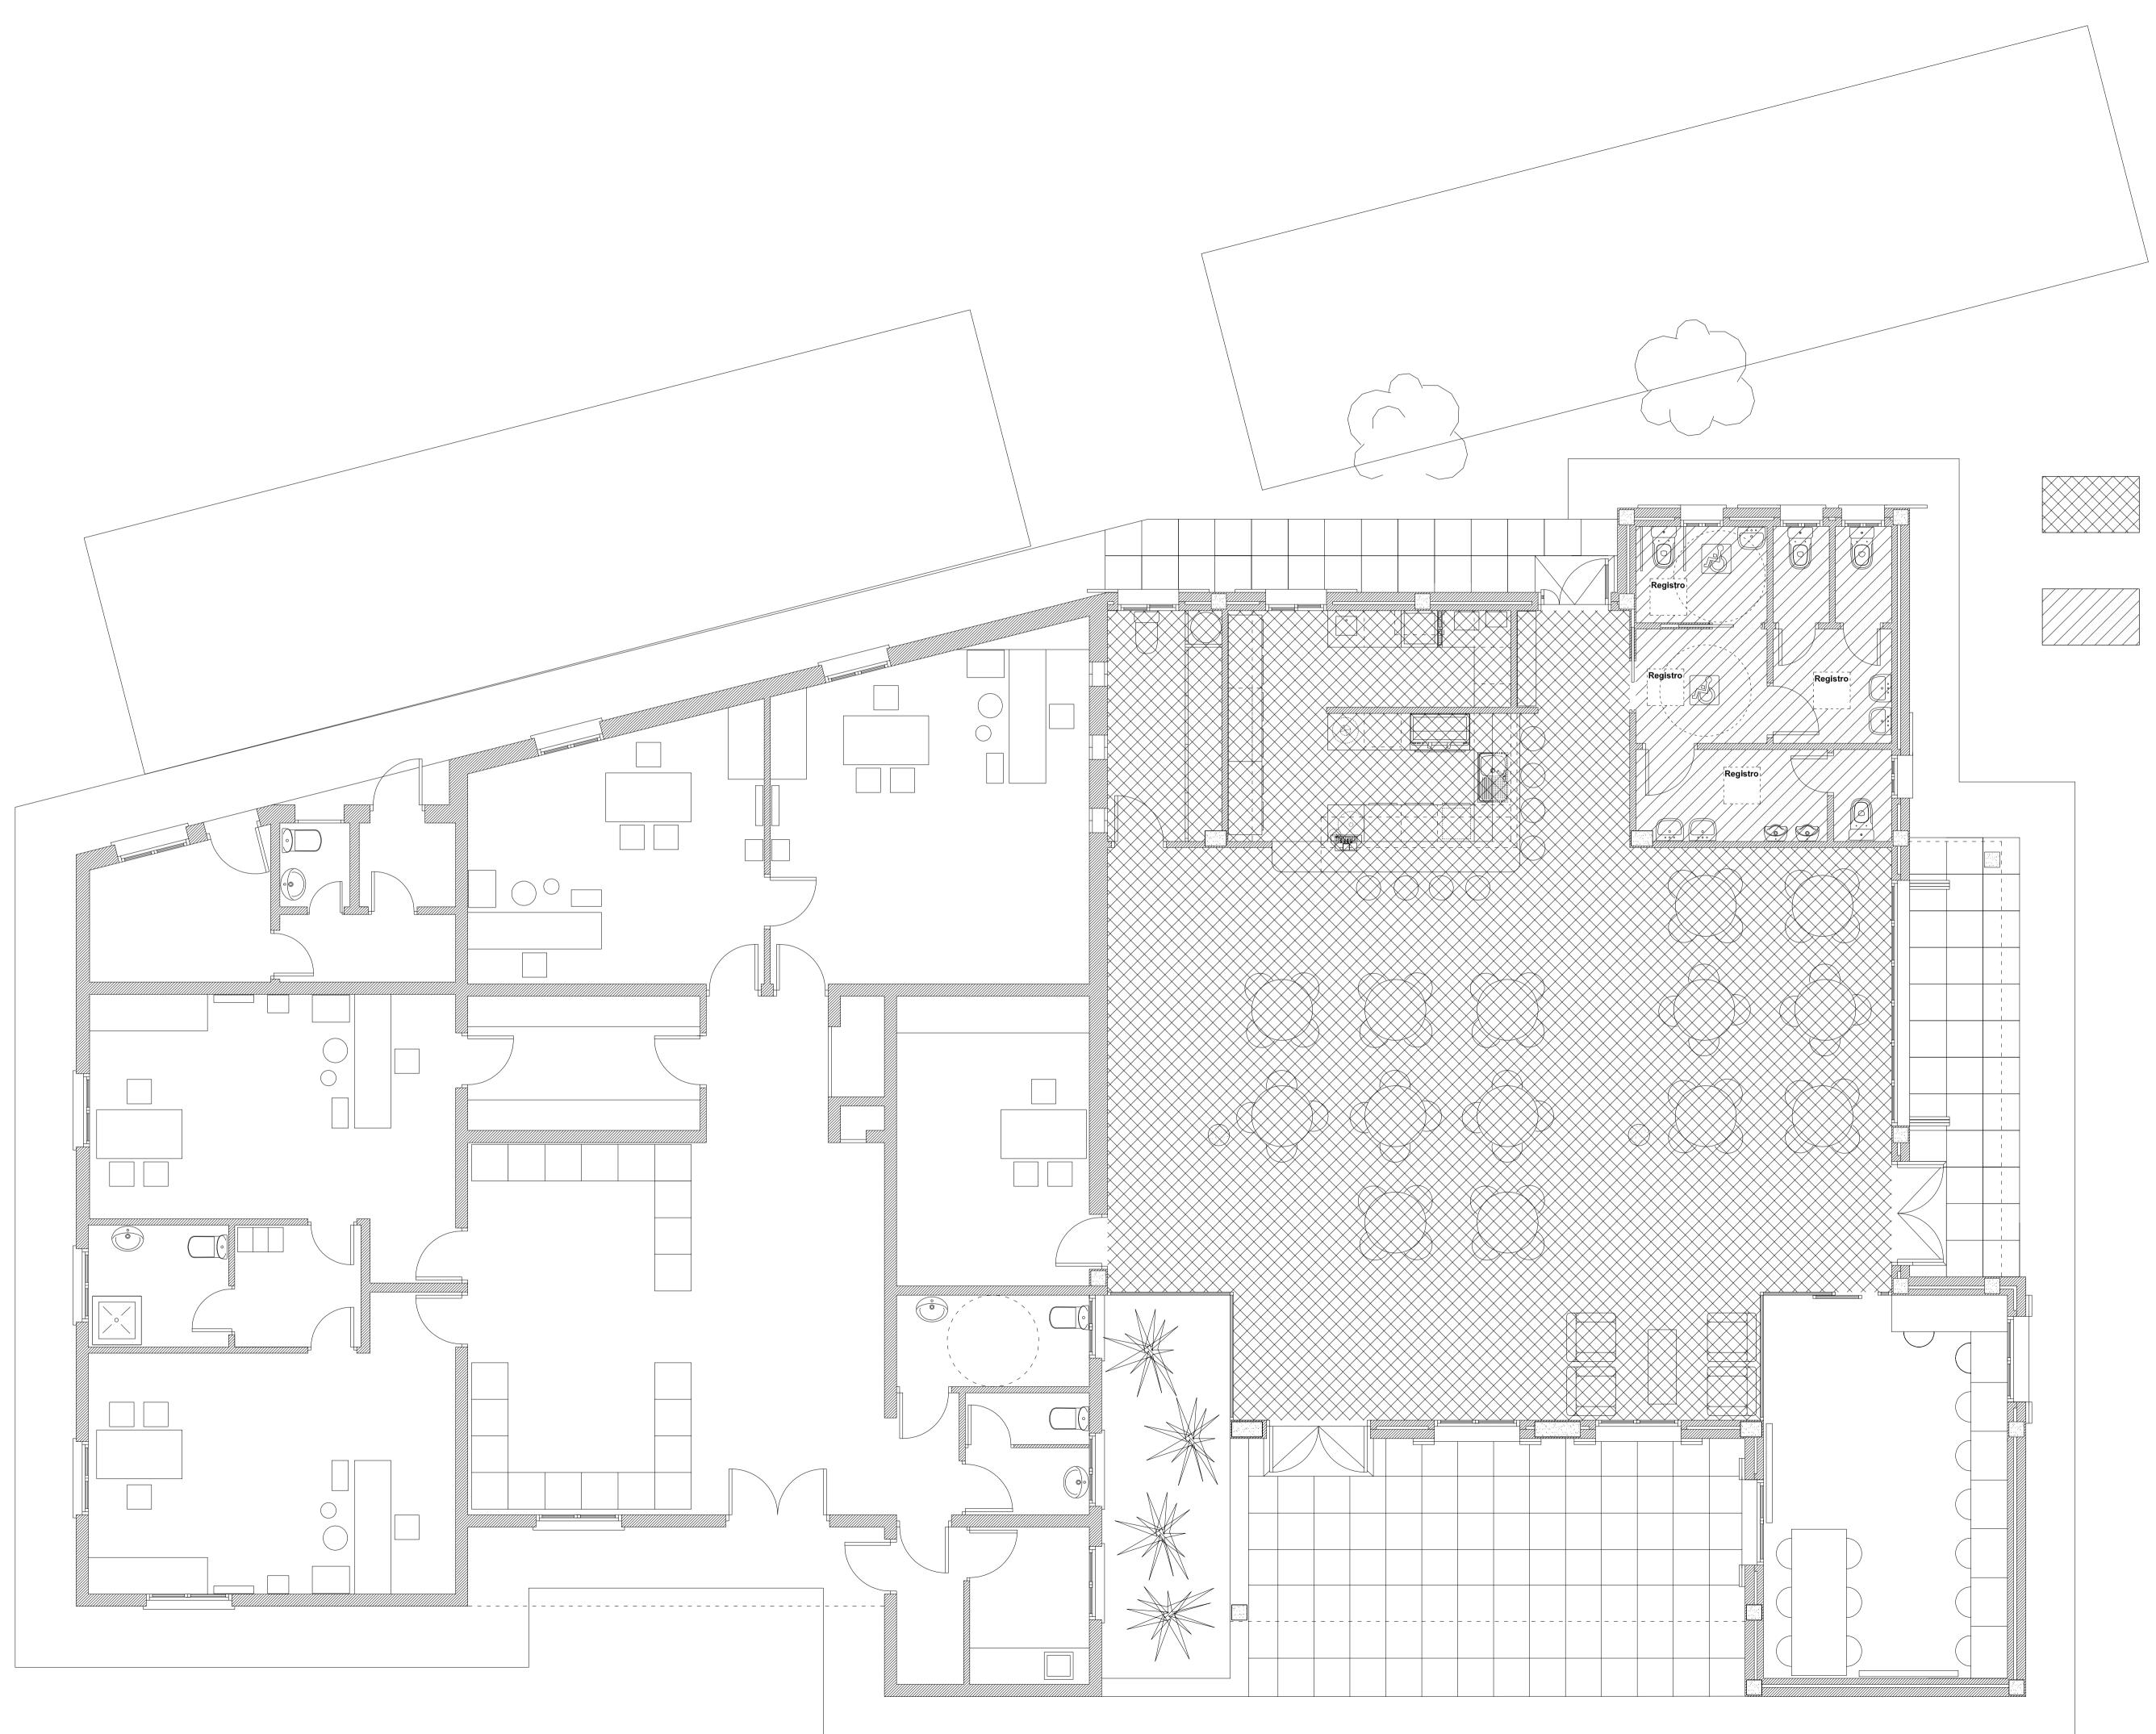

Falso Techo Continuo de Yeso Laminado con una Altura de 2,65 m. Cuenta con Registros para el Acceso en Caso de Reparación.

Falso Techo Continuo de Yeso Laminado con una Altura de 2,45 m. Cuenta con Registros para el Acceso en Caso de Reparación.