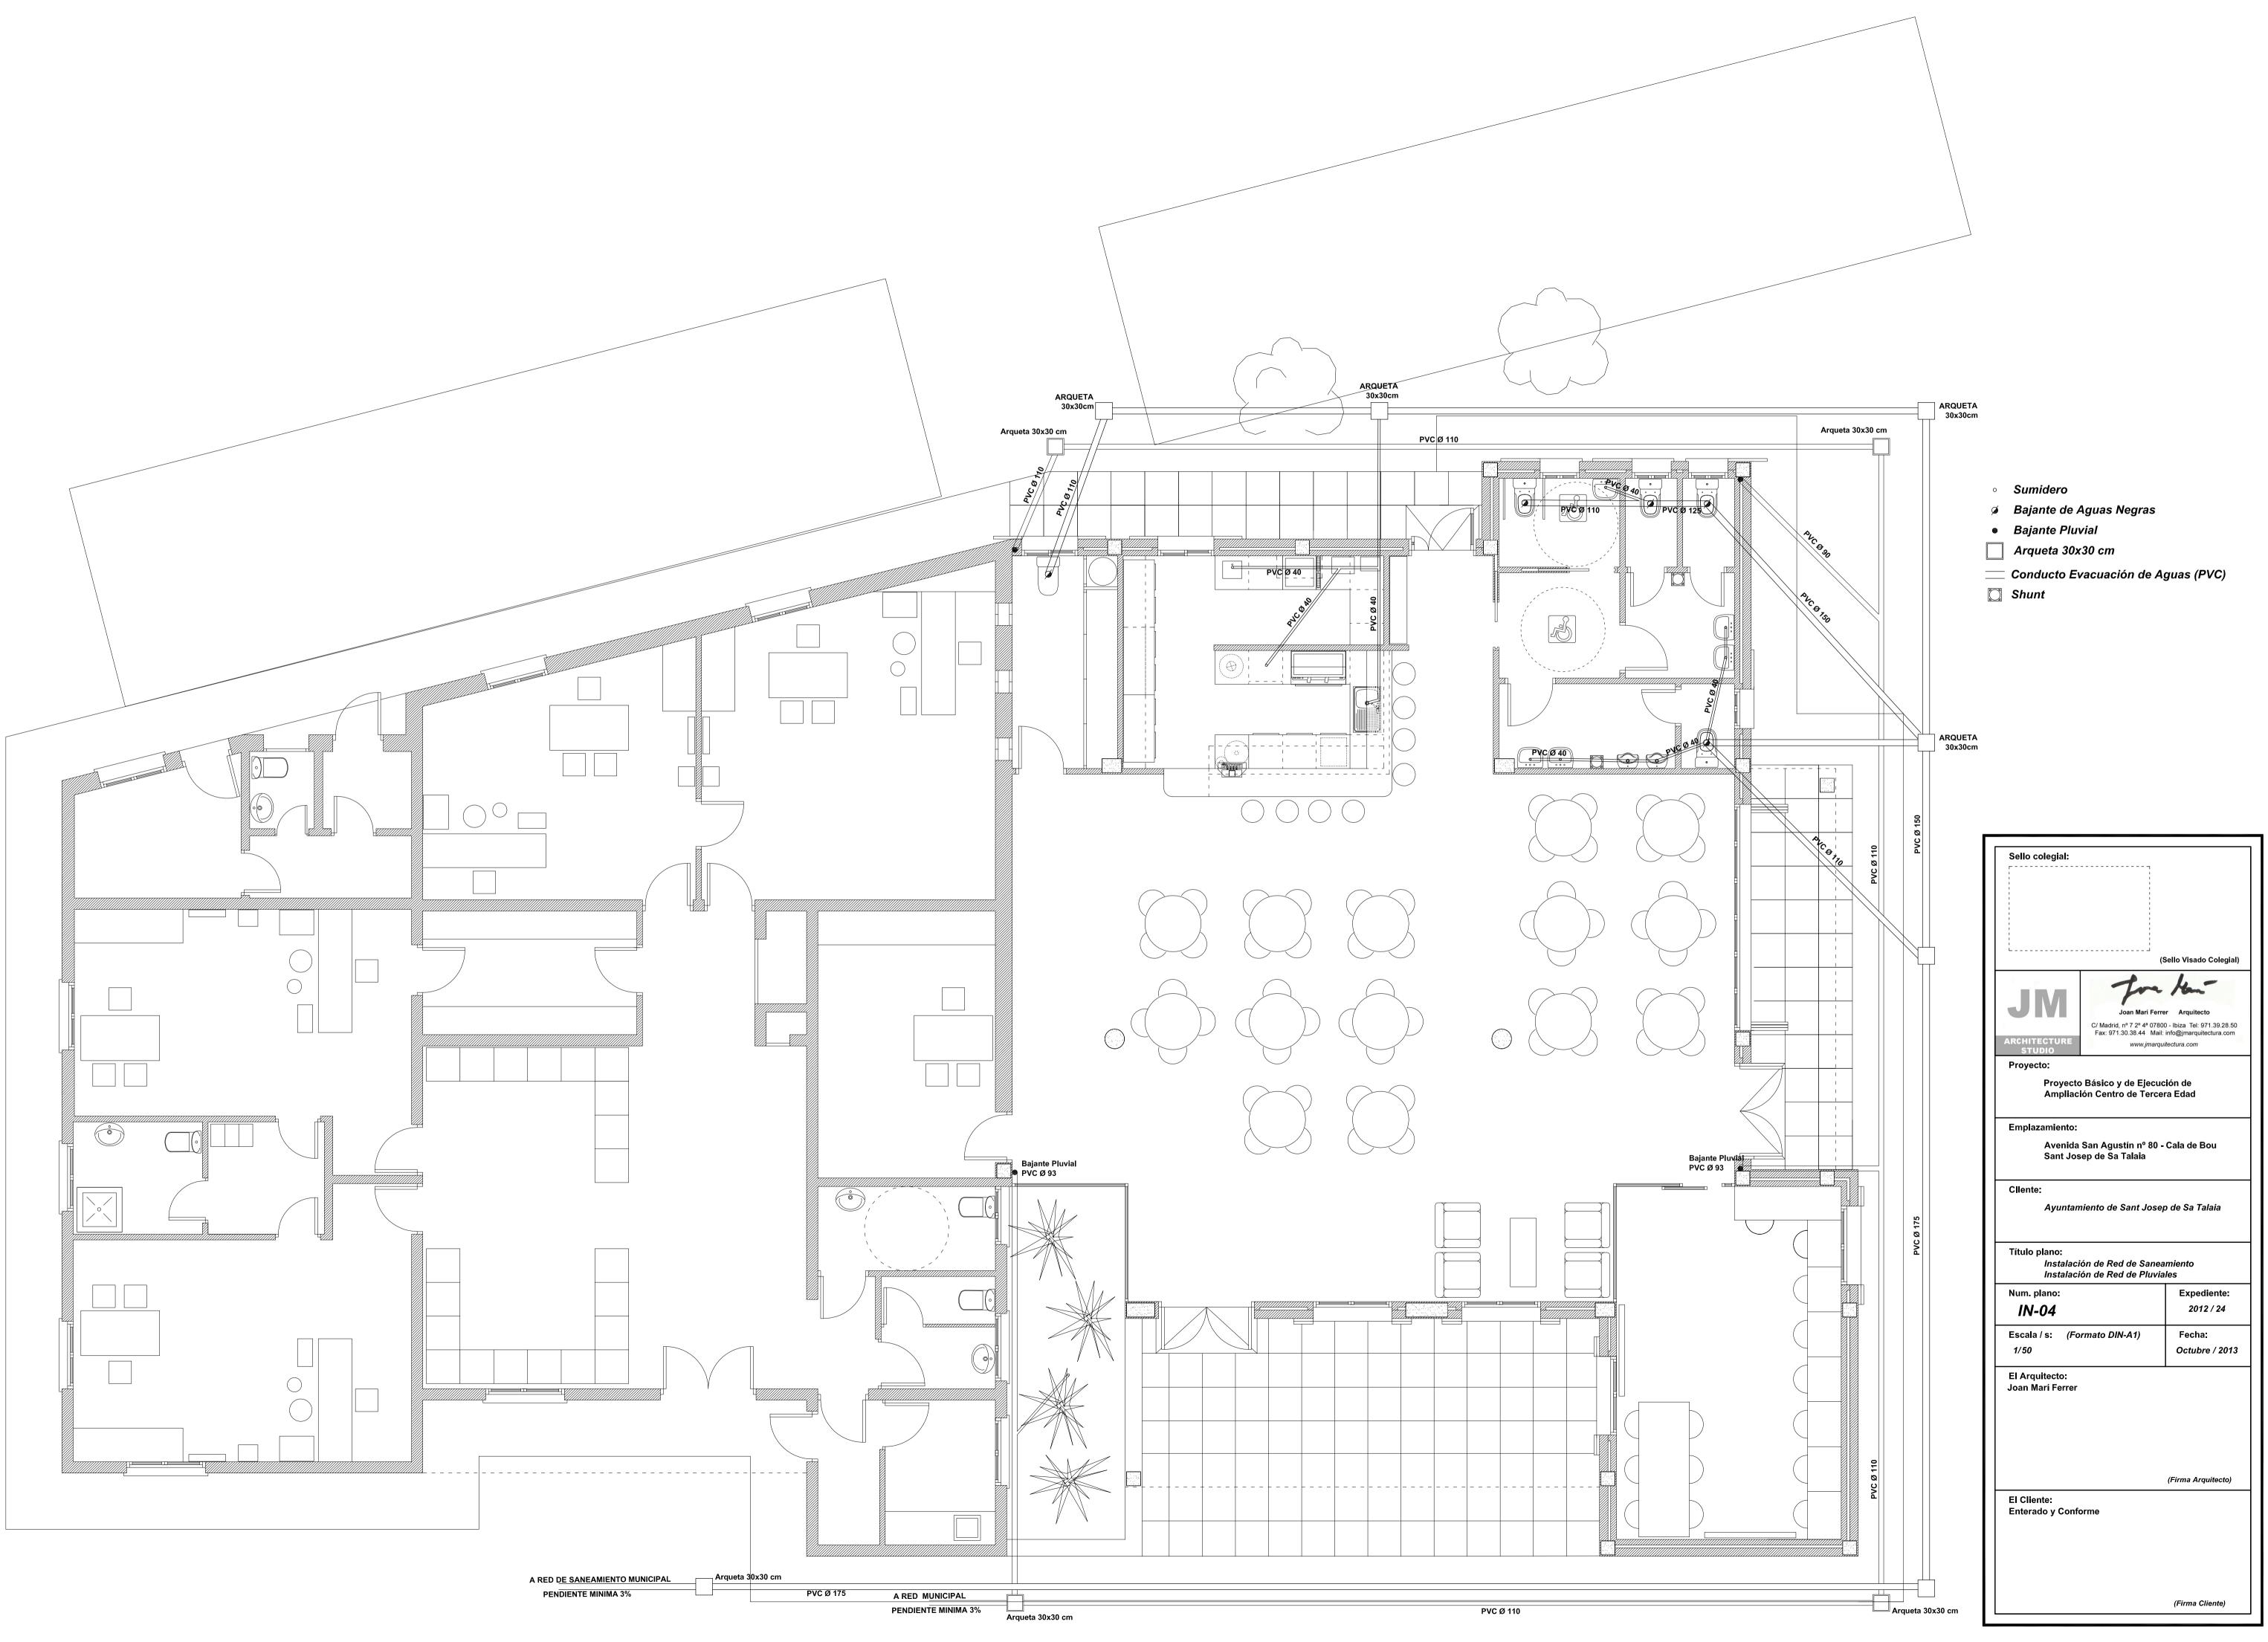

Falso Techo Continuo de Yeso Laminado con una Altura de 2,65 m. Cuenta con Registros para el Acceso en Caso de Reparación.

Falso Techo Continuo de Yeso Laminado con una Altura de 2,45 m. Cuenta con Registros para el Acceso en Caso de Reparación.