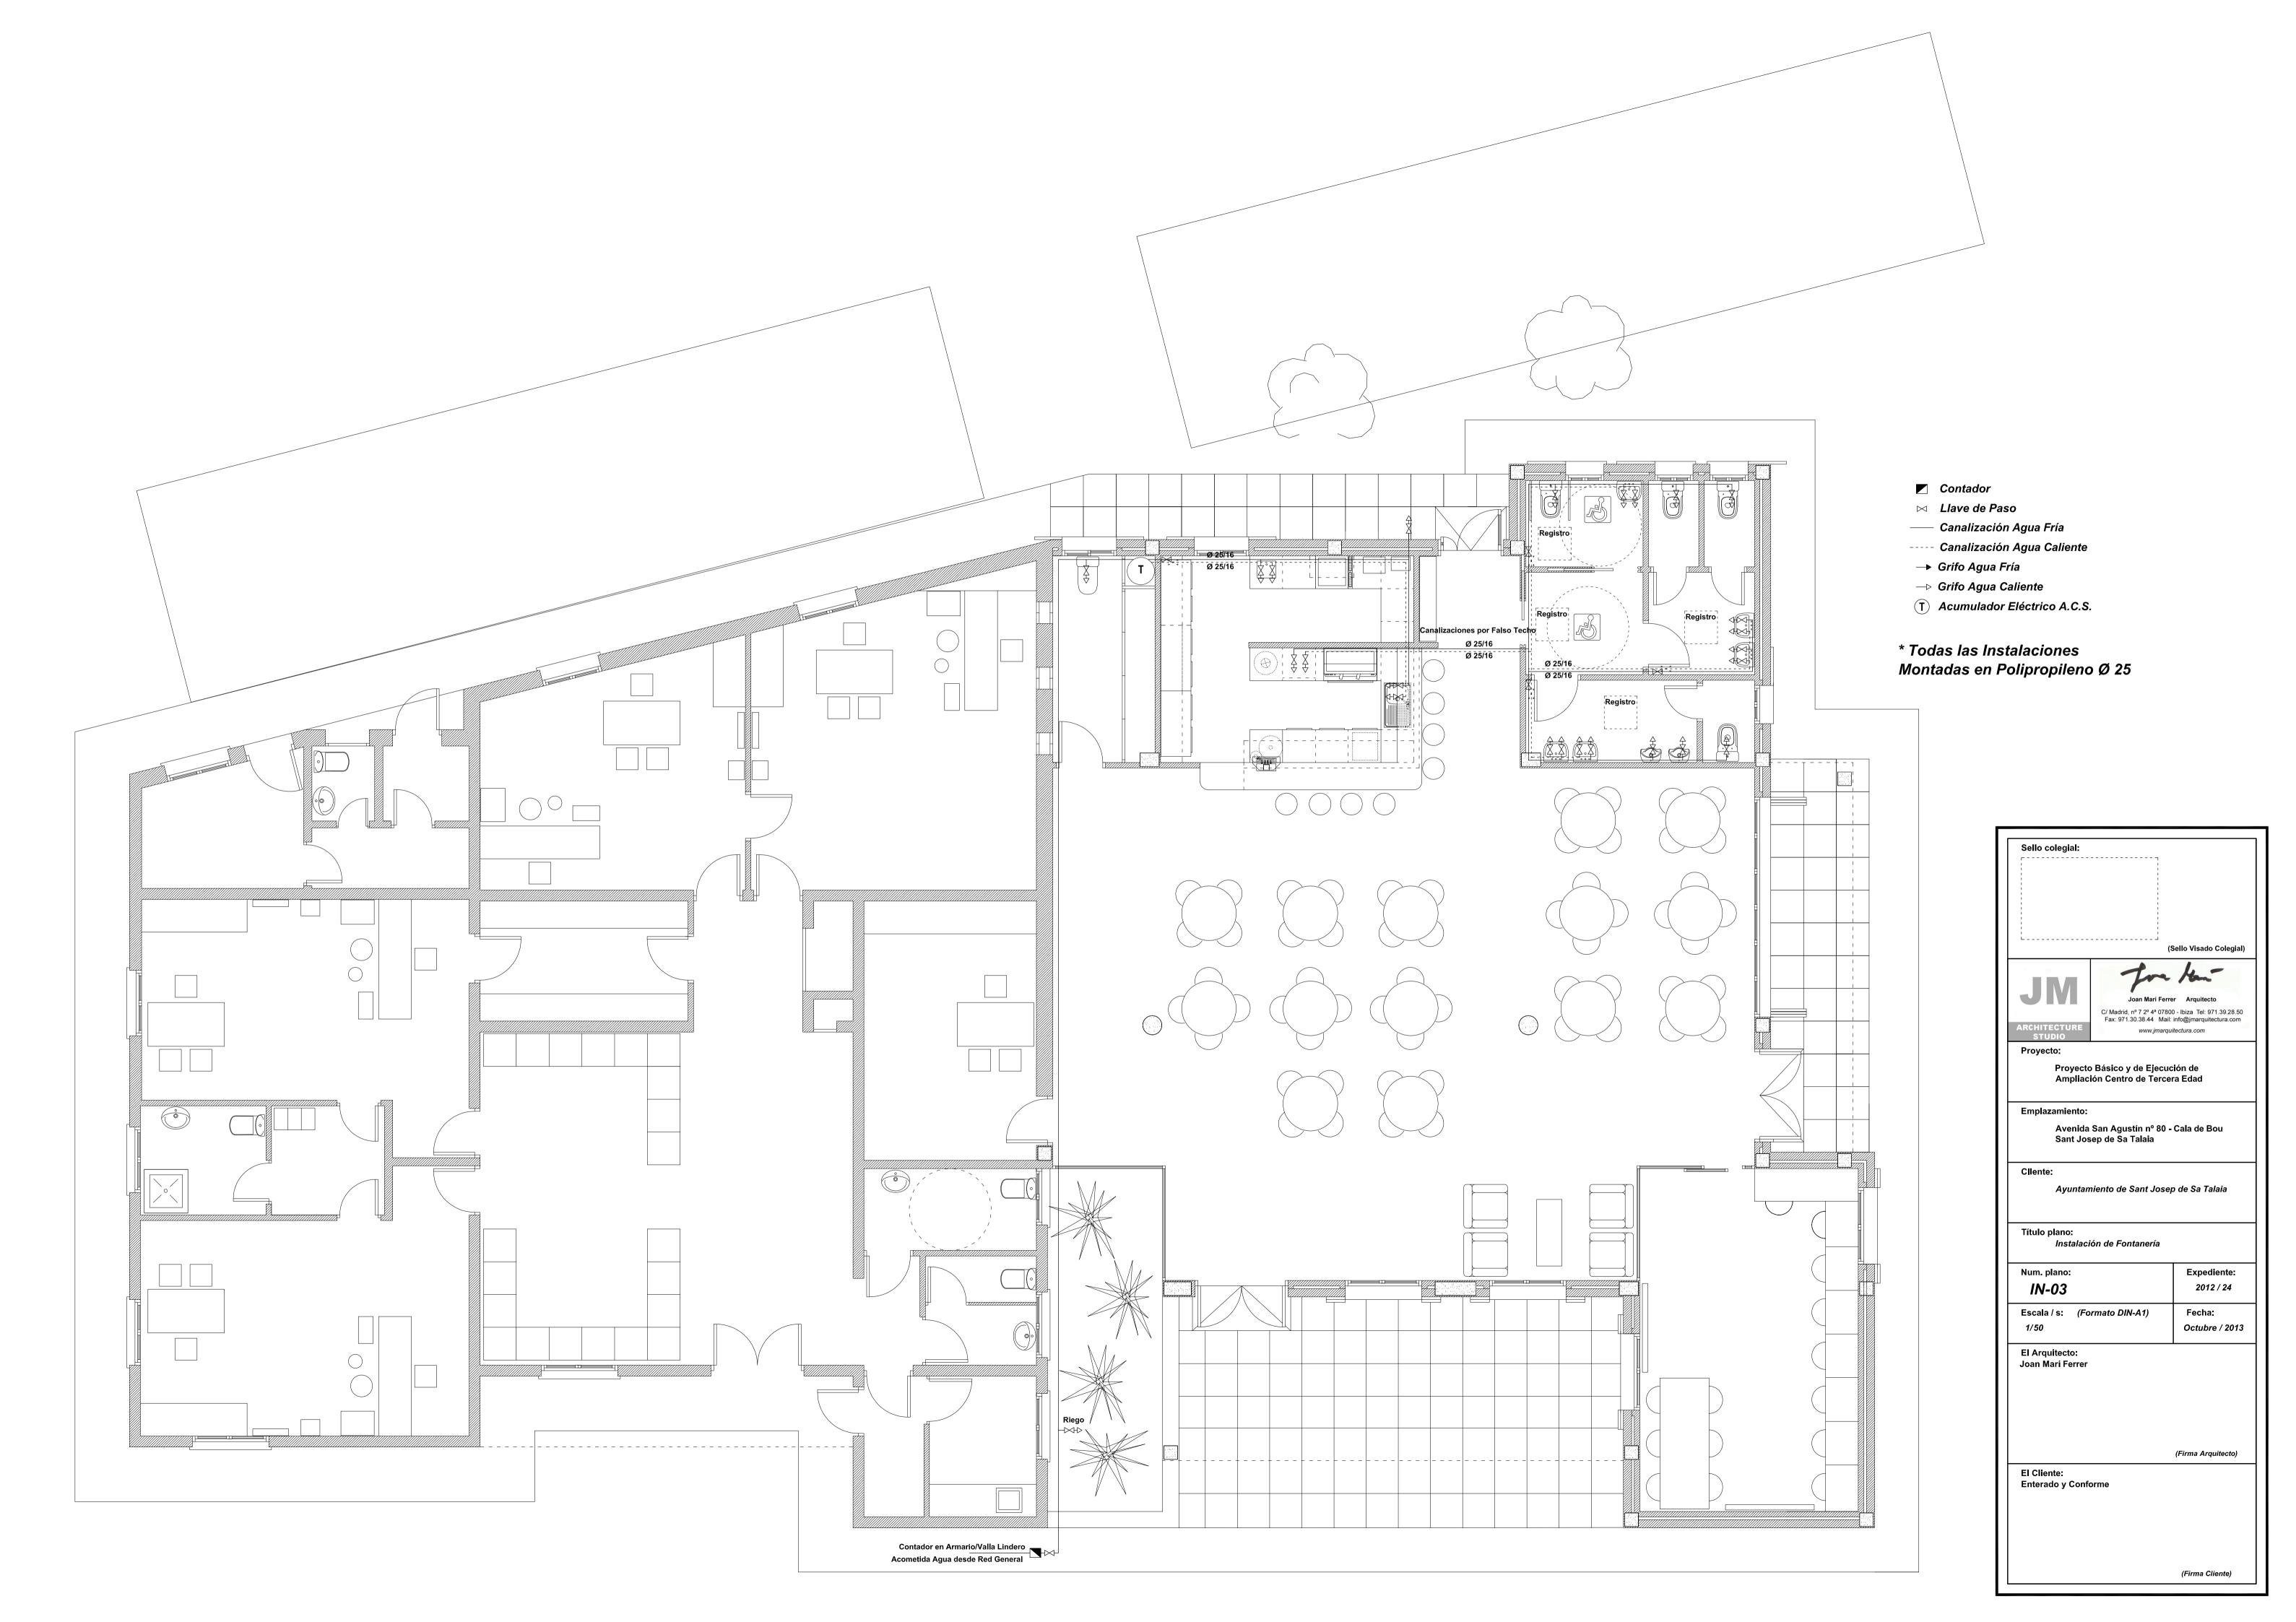

|                        |  |  |
| Enterado y Conforme                |                                                        |                        |  |  |
|                                    |                                                        |                        |  |  |
|                                    |                                                        |                        |  |  |
|                                    |                                                        |                        |  |  |
|                                    |                                                        |                        |  |  |
|                                    |                                                        | (Firma Cliente)        |  |  |







| IN-A1) | Fecha:         |
|--------|----------------|
|        | Octubre / 2013 |

(Firma Cliente)



- 💿 Luz de Emergencia
- EXIT Señalización de Salida
- ightarrow Recorrido
- Detector de Humos
- ■∈ Alarma Acústica
- 🔺 Extintor de Polvo Polivalente
- Extintor de CO2
- s Salida Principal
- 🛯 Salida Alternativa
- 📧 Puerta Resistencia al Fuego
- Punto más Desfavorable Hasta la Salida
- **+** Botiquin Primeros Auxilios

| Sello colegial:                    |                                                        |                                                        |  |  |
|------------------------------------|--------------------------------------------------------|--------------------------------------------------------|--|--|
|                                    |