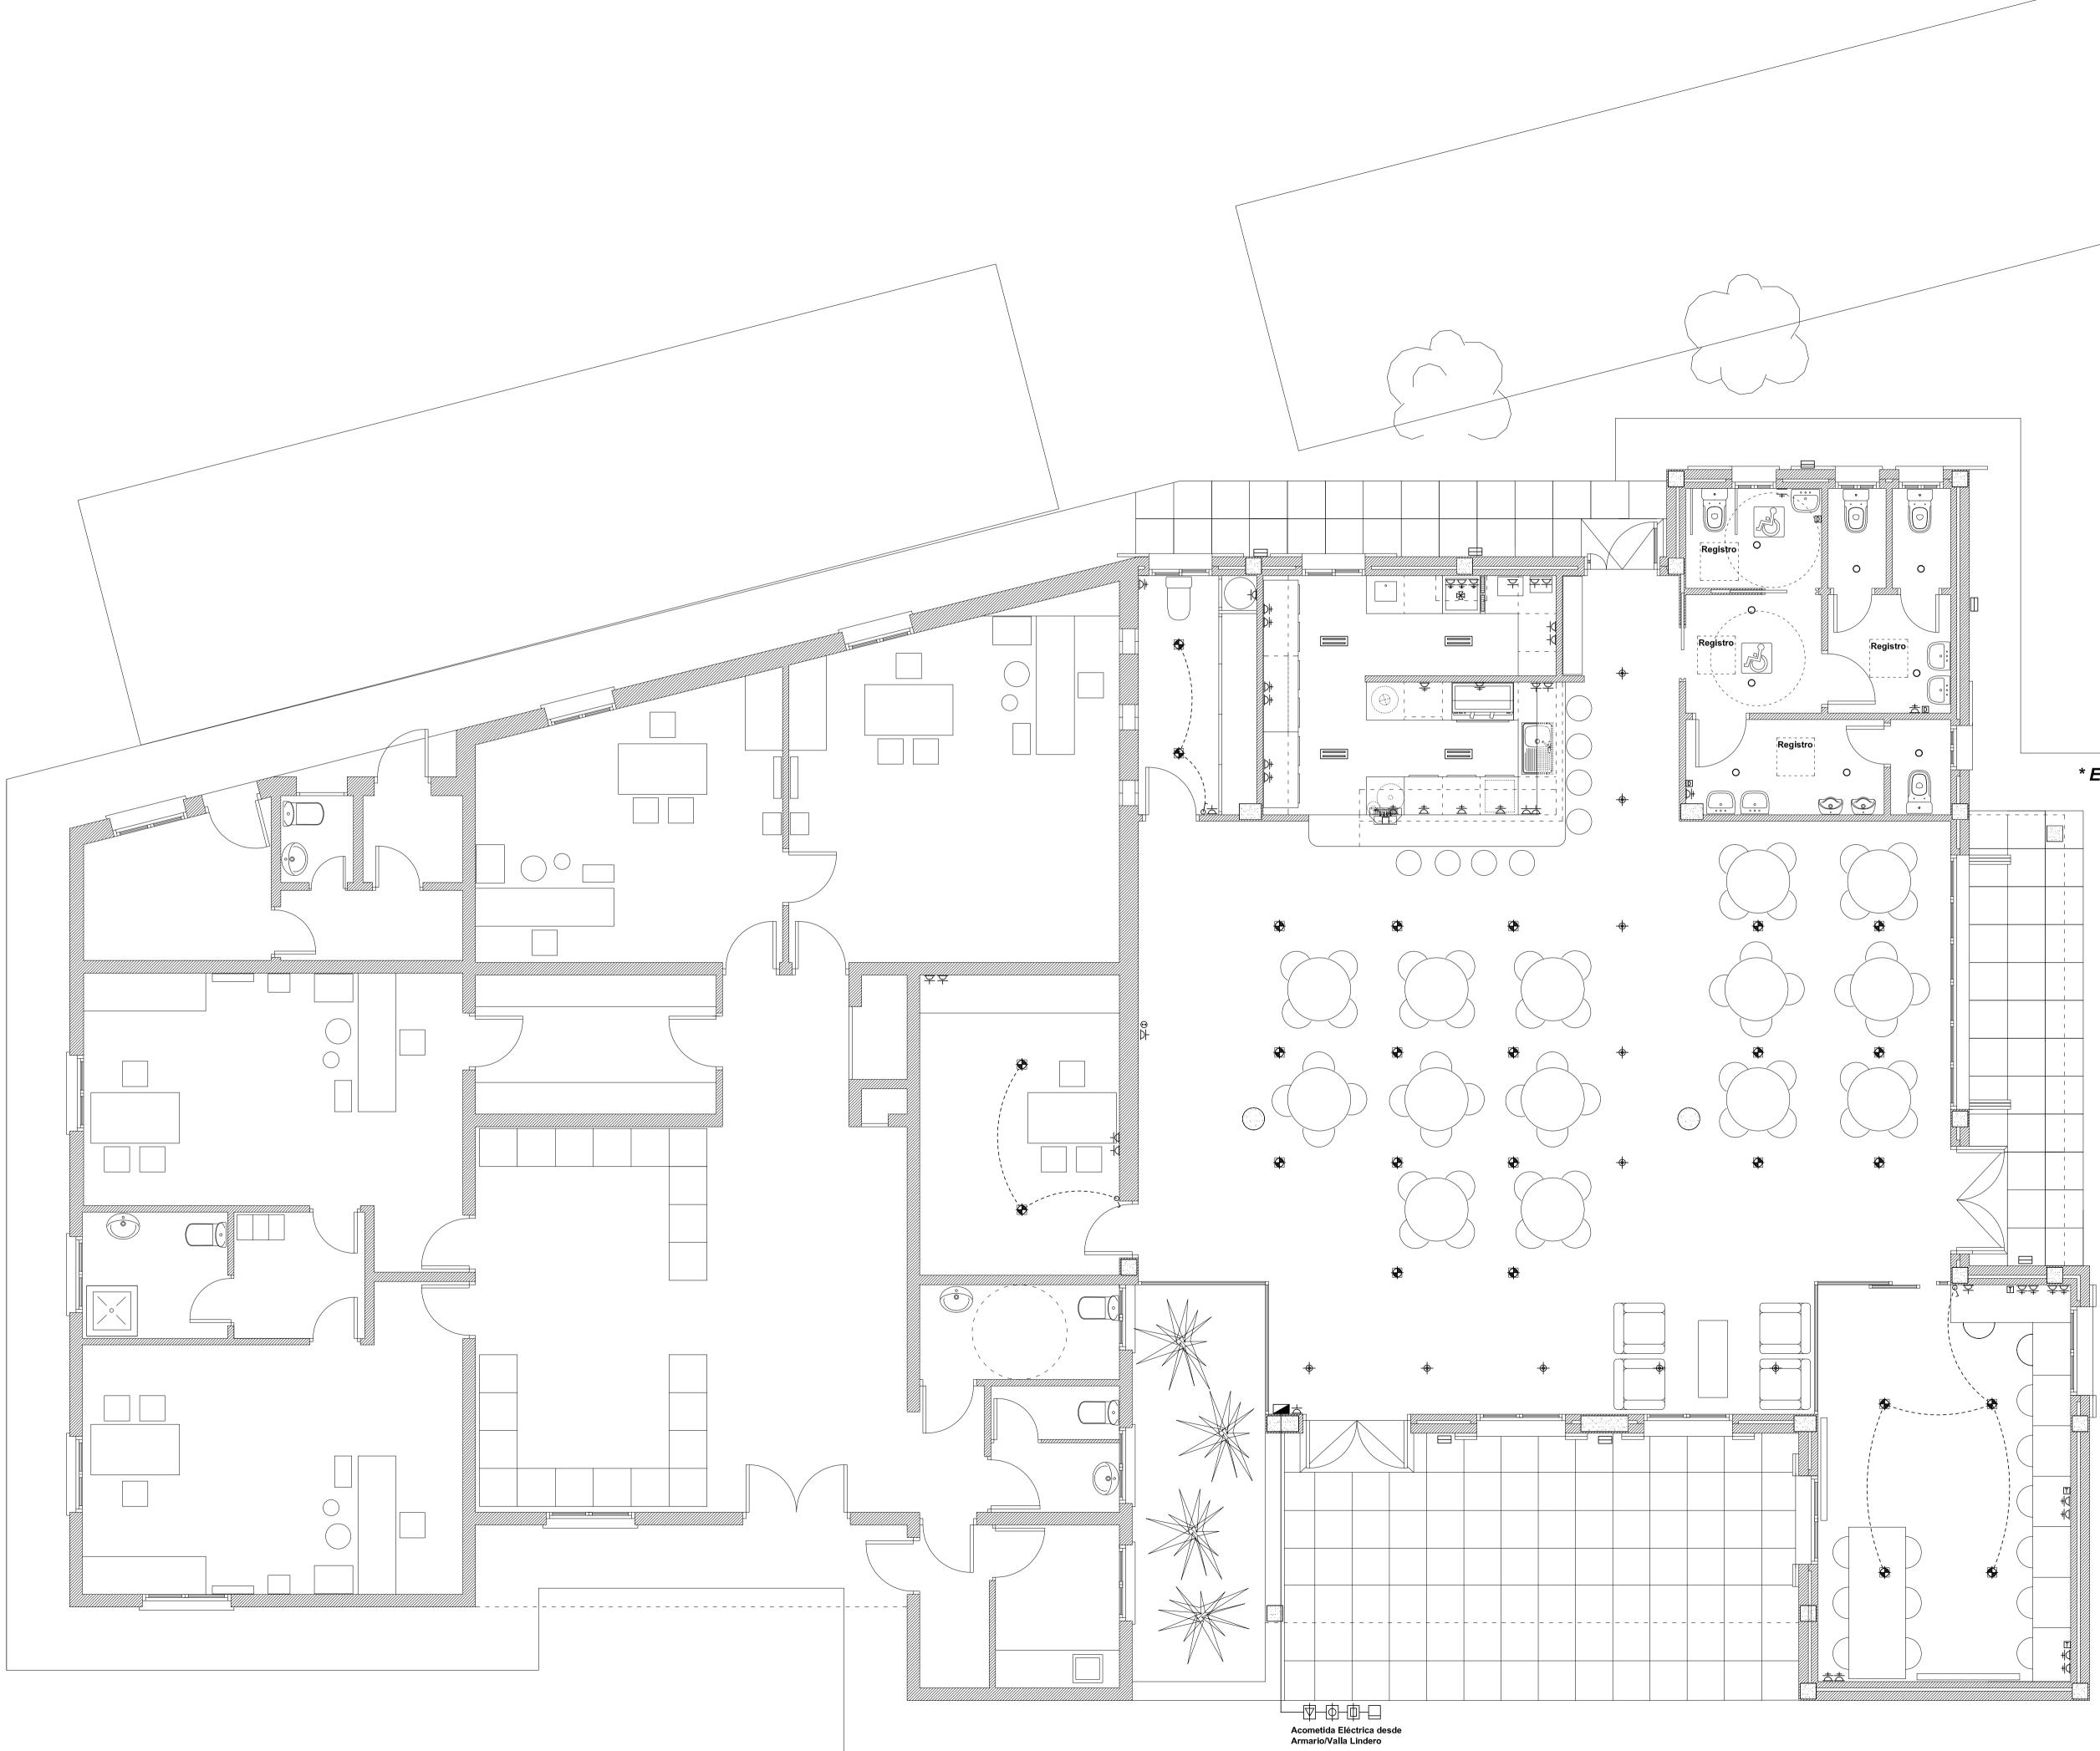

- Halógeno
- 🔶 Spotlight
- **Doble Tubo Fluorescente**
- 😑 Aplique de Pared
- D**⊭ Enchufe de Fuerza**
- D⊧ Enchufe a 30 cm (10/16 amperios)
- ⊳ Enchufe a 110 cm (10/16 amperios)
- Interruptor Unipolar
- ℬ Extractor
- Telefonía Básica + RDSI
- Toma de Televisión
- Dispensador de Papel
- 💌 Cuadro General Eléctrico
- SCI Aire Acondicionado
  SC2 Cocina Almacén
  SC3 Sala Principal y Aula
  SC4 Barra
  SC5 Aseos
  SC6 Terrazas

- 🕸 Caja General de Telefonía
- 🕸 Caja General de Distribución
- Contador

## \* Encendido Baños con Sensor de Movimiento

| Sello colegial:                    |                                                        |                        |  |  |
|------------------------------------|--------------------------------------------------------|------------------------|--|--|
|                                    |                                                        |                        |  |  |
|                                    |                                                        |                        |  |  |
|                                    |                                                        |                        |  |  |
|                                    |                                                        |                        |  |  |
|                                    |                                                        |                        |  |  |
| L                                  | ـــــــــــــــــــــــــــــــــــــ                  | Sello Visado Colegial) |  |  |
|                                    |                                                        | 1                      |  |  |
|                                    | Tra                                                    | Han                    |  |  |
| JIVI                               | Joan Marí Ferre                                        | r Arquitecto           |  |  |
|                                    | C/ Madrid, nº 7 2º 4ª 07800<br>Fax: 971.30.38.44 Mail: |                        |  |  |
| ARCHITECTURE<br>STUDIO             | www.jmarqui                                            |                        |  |  |
| Proyecto:                          |                                                        |                        |  |  |
|                                    | o Básico y de Ejecuc                                   |                        |  |  |
|                                    | ión Centro de Tercer                                   |                        |  |  |
|                                    |                                                        |                        |  |  |
| Emplazamiento:                     |                                                        | _                      |  |  |
|                                    | San Agustín nº 80 -<br>sep de Sa Talaia                | Cala de Bou            |  |  |
|                                    |                                                        |                        |  |  |
| Cllente:                           |                                                        |                        |  |  |
| Ayuntan                            | niento de Sant Josep                                   | o de Sa Talaia         |  |  |
| -                                  |                                                        |                        |  |  |
|                                    |                                                        |                        |  |  |
| Título plano:                      | ión de Electricidad                                    |                        |  |  |
| instalas,                          | Instalación de Electricidad                            |                        |  |  |
| Num. plano:                        |                                                        | Expediente:            |  |  |
| IN-02                              |                                                        | 2012 / 24              |  |  |
| Escala / s: <i>(F</i> o            | mate DINLA1)                                           | Fecha:                 |  |  |
| 1/50                               |                                                        | Octubre / 2013         |  |  |
|                                    |                                                        |                        |  |  |
| El Arquitecto:<br>Joan Marí Ferrer |                                                        |                        |  |  |
| Joan Mari Ferrer                   |                                                        |                        |  |  |
|                                    |                                                        |                        |  |  |
|                                    |                                                        |                        |  |  |
|                                    |                                                        |                        |  |  |
|                                    |                                                        |                        |  |  |
|                                    |                                                        | (Firma Arquitecto)     |  |  |
| El Cliente:                        |                                                        |                        |  |  |
| Enterado y Conforme                |                                                        |                        |  |  |
|                                    |                                                        |                        |  |  |
|                                    |                                                        |                        |  |  |
|                                    |                                                        |                        |  |  |
|                                    |                                                        |                        |  |  |
|                                    |                                                        | (Firma Cliente)        |  |  |