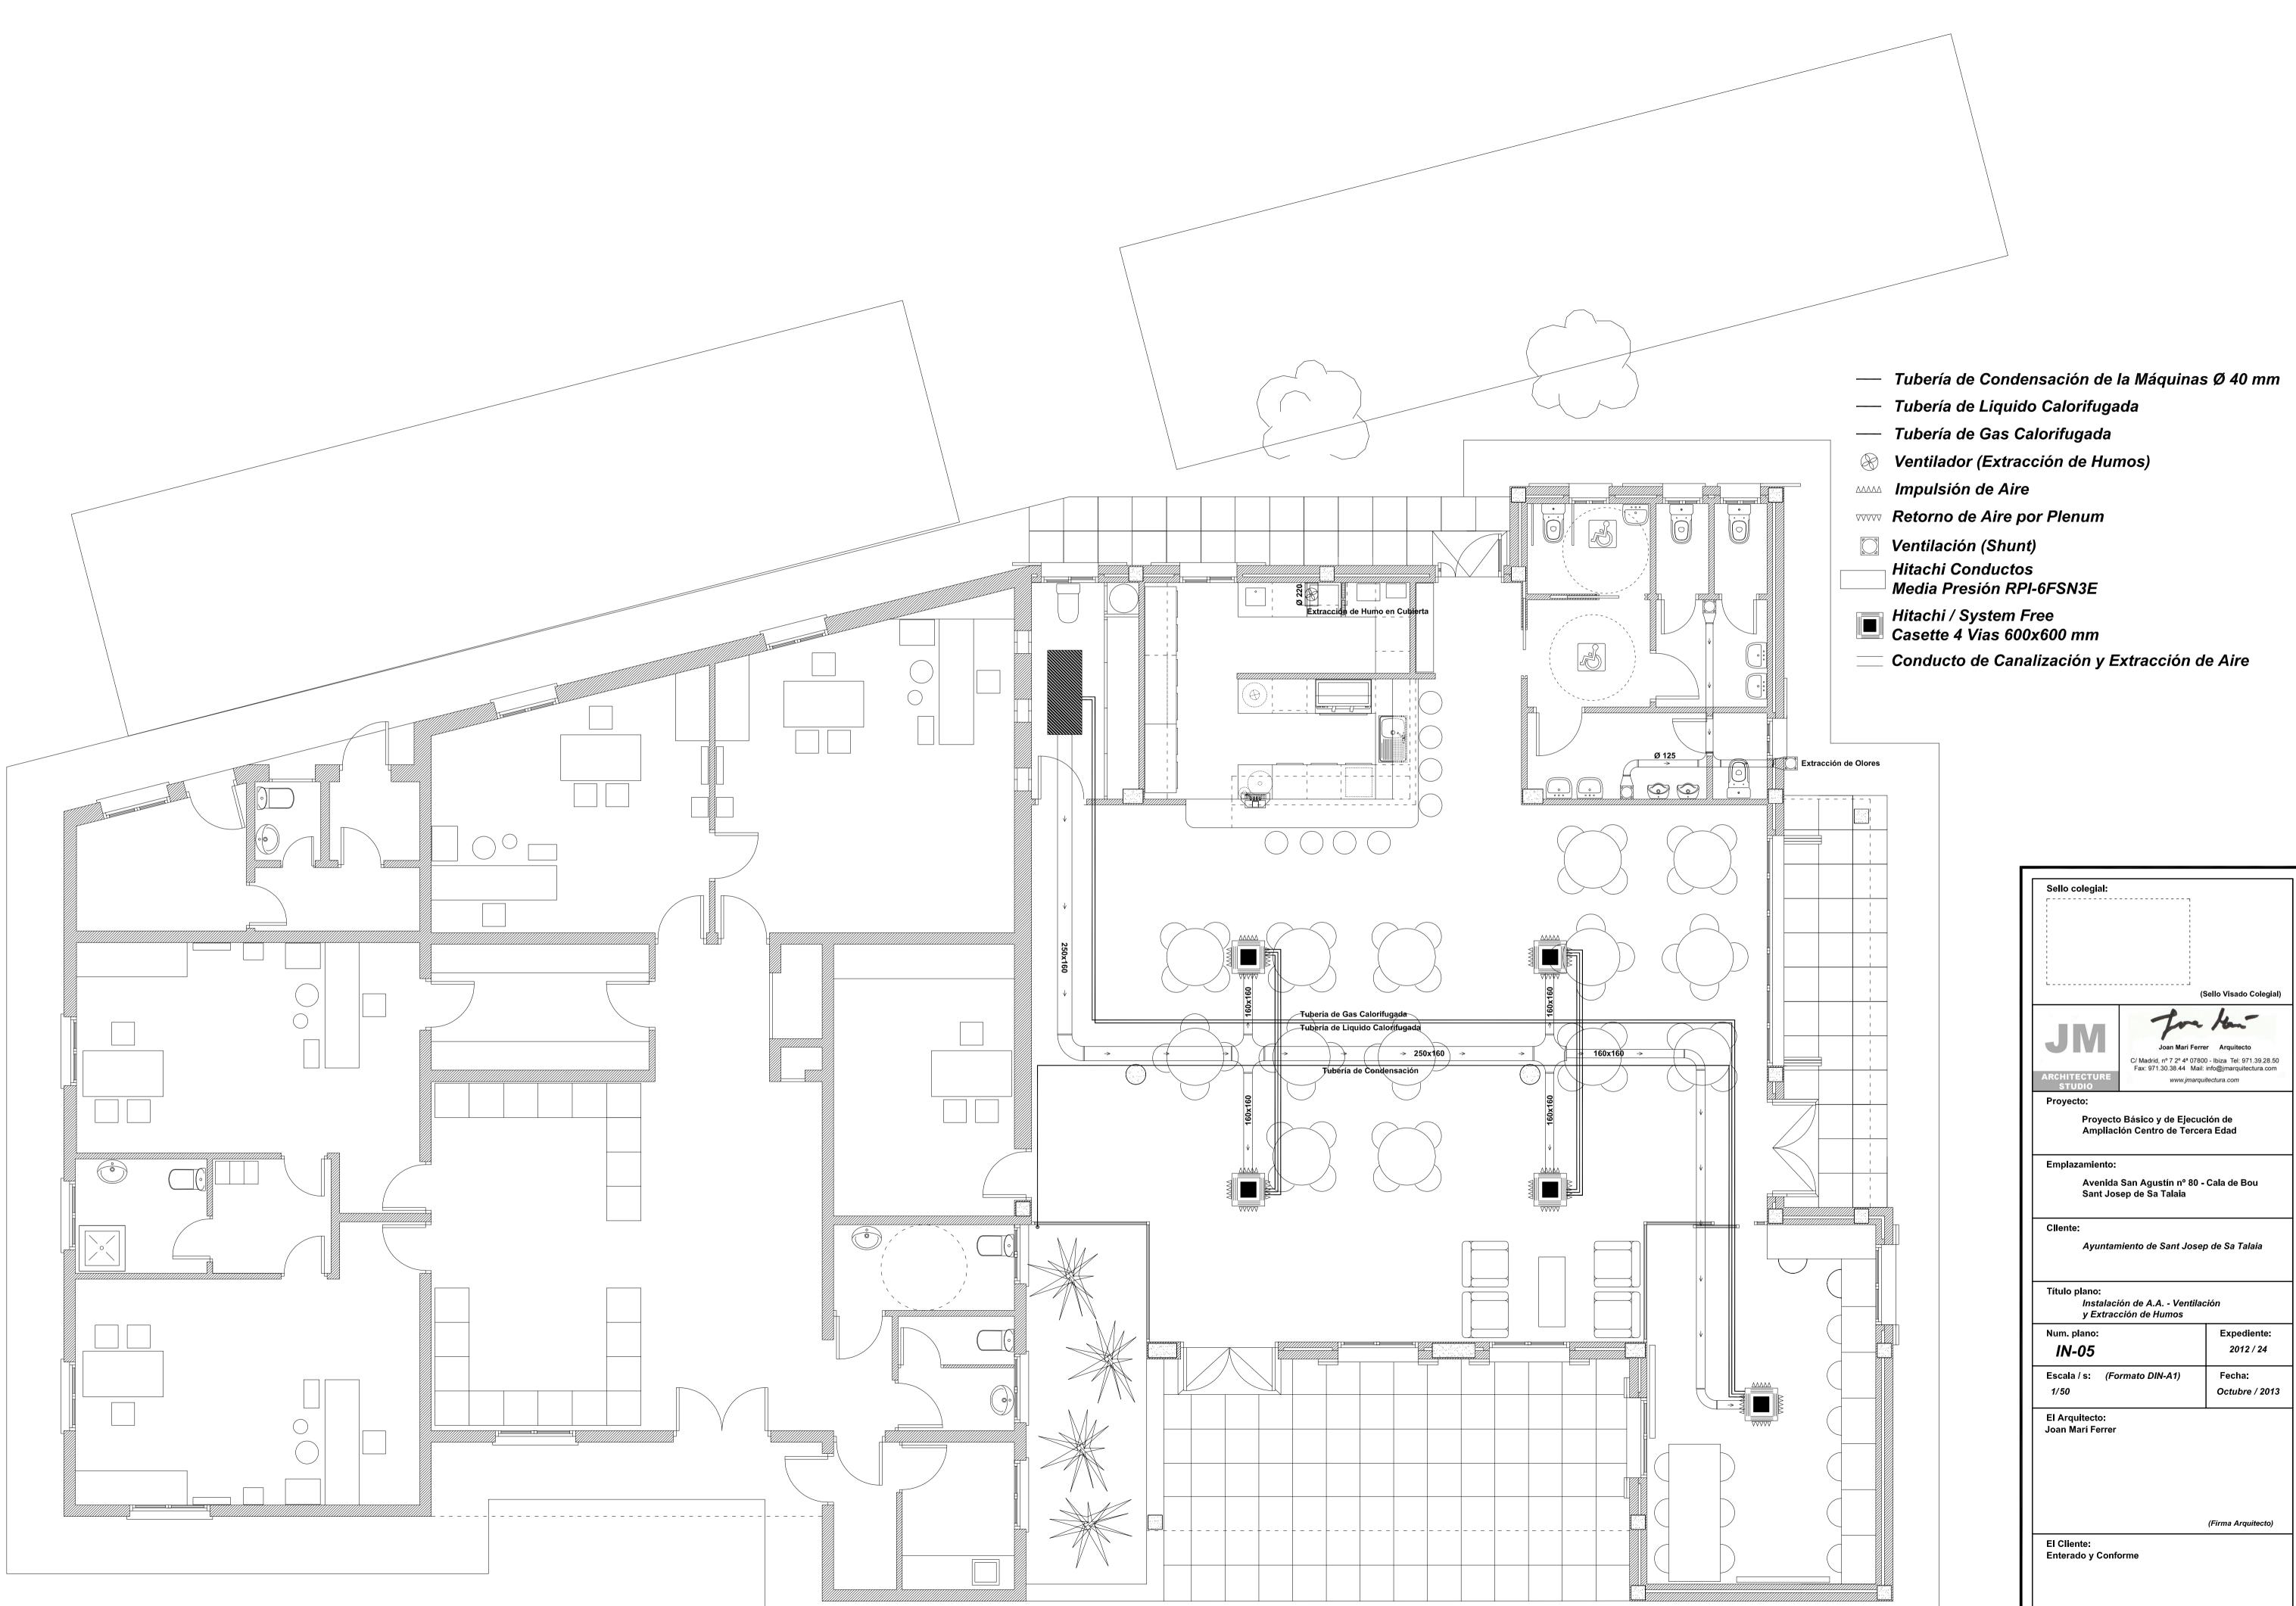

Falso Techo Continuo de Yeso Laminado con una Altura de 2,65 m. Cuenta con Registros para el Acceso en Caso de Reparación.

Falso Techo Continuo de Yeso Laminado con una Altura de 2,45 m. Cuenta con Registros para el Acceso en Caso de Reparación.